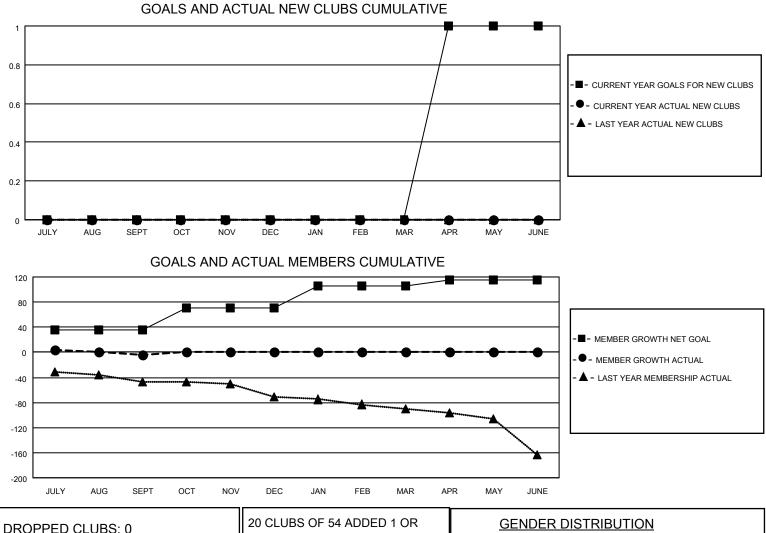

## LOCATION MARYLAND

District 22 W

Results as of: 9/30/2021

| Clubs                 |               |           |               | Members               |                        |                         |                                                    |
|-----------------------|---------------|-----------|---------------|-----------------------|------------------------|-------------------------|----------------------------------------------------|
| RESULTS FOR 2021-2022 |               |           |               | RESULTS FOR 2021-2022 |                        |                         |                                                    |
| QUARTER               | NEW CLUB GOAL | NEW CLUBS | DROPPED CLUBS | QUARTER MEM           | BER GROWTH NET<br>GOAL | MEMBER GROWTH<br>ACTUAL | DROPPED<br>MEMBERS ACTUAL<br>(including transfers) |
| JULY/AUG/SEPT         | 0             | 0         | 0             | JULY/AUG/SEPT         | 35                     | 42                      | 41                                                 |
| OCT/NOV/DEC           | 0             | 0         | 0             | OCT/NOV/DEC           | 35                     | 0                       | 0                                                  |
| JAN/FEB/MAR           | 0             | 0         | 0             | JAN/FEB/MAR           | 35                     | 0                       | 0                                                  |
| APR/MAY/JUNE          | 1             | 0         | 0             | APR/MAY/JUNE          | 10                     | 0                       | 0                                                  |

| DROPPED CLUBS: 0 |    | MORE NEW MEMBERS          | GENDER DISTRIBUTION       |                |
|------------------|----|---------------------------|---------------------------|----------------|
|                  |    |                           | MALE                      | 1,042 (63.04%) |
|                  |    |                           | FEMALE                    | 611 (36.96%)   |
| DROPPED MEMBERS  |    |                           | NON BINARY                | 0 (0.00%)      |
|                  | •  |                           | PREFER NOT TO ANSWER      | 0 (0.00%)      |
| DECEASED         | 9  |                           | 4                         |                |
| CLUB CANCELLED   | 0  | CLICK HERE FOR CUMULATIVE | TOTAL FAMILY UNIT MEMBERS | 453            |
| OTHER            | 32 | MEMBERSHIP DATA           |                           |                |
| TOTAL            | 41 |                           | FAMILY MEMBERS PAYING HA  | LF DUES 236    |
|                  |    |                           |                           |                |
|                  |    | <u> </u>                  |                           |                |